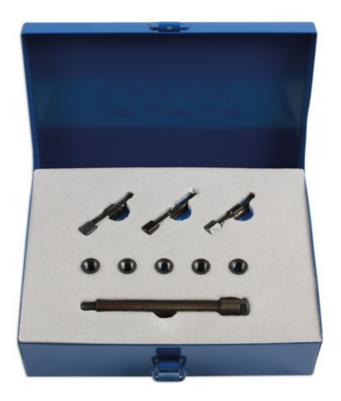

## Glow Plug Threaded Insert Kit M8 x 1mm

This Laser Tools Glow Plug Threaded Insert kit has been developed to allow the repair of an engines glow plug threads as easily as possible with the minimum of dismantling required. The Laser Tools in house designed insert fitting tools are shaped to offer the best possible access to recessed glow plugs while still enabling the insert to be properly fitted.

## **Additional Information**

- 10.9 High tensile fitting bolts for longer service life.
- · Specially designed fitting tool for significantly improved access.
- Supplied with 5 threaded inserts, fitting tool, reamer and taps.
- · Made in Sheffield. EU Registered Design.
- Other size kits available, please see Laser Part No. 6778 (M9 x 1mm), 6779 (M10 x 1mm), 6780 (M10 x 1mm).