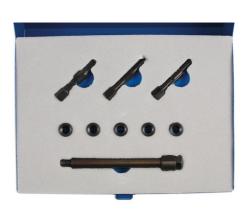

## Glow Plug Threaded Insert Kit M8 x 1mm

This Laser Tools Glow Plug Threaded Insert kit has been developed to allow the repair of an engines glow plug threads as easily as possible with the minimum of dismantling required. The Laser Tools in house designed insert fitting tools are shaped to offer the best possible access to recessed glow plugs while still enabling the insert to be properly fitted.

## **Additional Information**

- 10.9 High tensile fitting bolts for longer service life.
- · Specially designed fitting tool for significantly improved access.
- Supplied with 5 threaded inserts, fitting tool, reamer and taps.
- · Made in Sheffield. EU Registered Design.
- Other size kits available, please see Laser Part No. 6778 (M9 x 1mm), 6779 (M10 x 1mm), 6780 (M10 x 1mm).