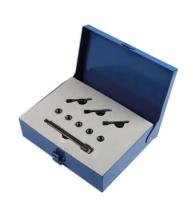

## Glow Plug Threaded Insert Kit M8 x 1mm

This Laser Tools Glow Plug Threaded Insert kit has been developed to allow the repair of an engines glow plug threads as easily as possible with the minimum of dismantling required. The Laser Tools in house designed insert fitting tools are shaped to offer the best possible access to recessed glow plugs while still enabling the insert to be properly fitted.

## **Additional Information**

- 10.9 High tensile fitting bolts for longer service life.
- · Specially designed fitting tool for significantly improved access.
- Supplied with 5 threaded inserts, fitting tool, reamer and taps.
- · Made in Sheffield. EU Registered Design.
- Other size kits available, please see Laser Part No. 6778 (M9 x 1mm), 6779 (M10 x 1mm), 6780 (M10 x 1mm).